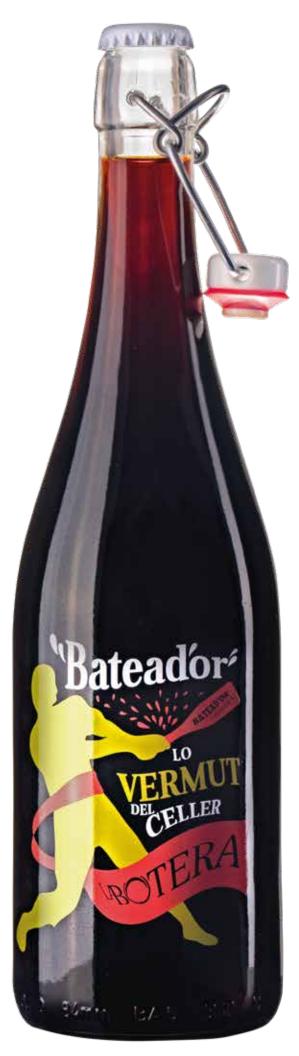

# WINERY TER

"BATEAD'OR" VERMOUTH

The 75 cl bottle is vintage-style, just like our traditional formula, a secret kept in time.